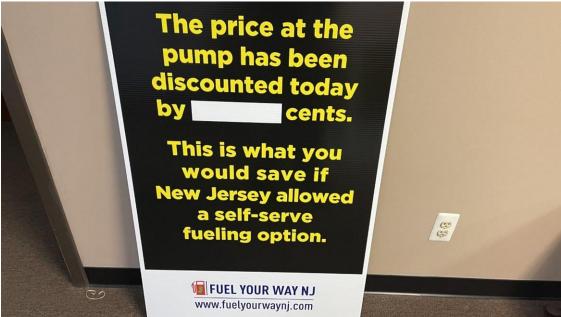

Photo via Sal Risalvato

"We have 78 locations that will lower the price on Friday and display these signs and hand out the \$100 bills," he said through text message.

Photo via Sal Risalvato

Photo via Sal Risalvato