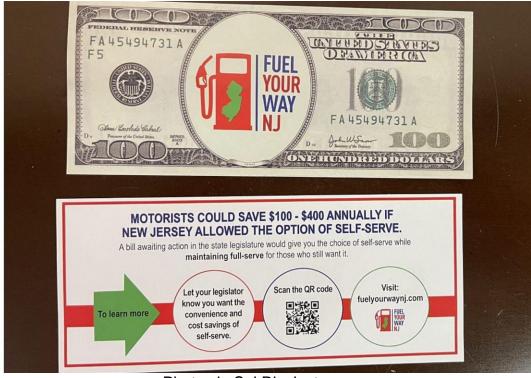

Photo via Sal Risalvato

"We have 78 locations that will lower the price on Friday and display these signs and hand out the \$100 bills," he said through text message.

Photo via Sal Risalvato

Photo via Sal Risalvato