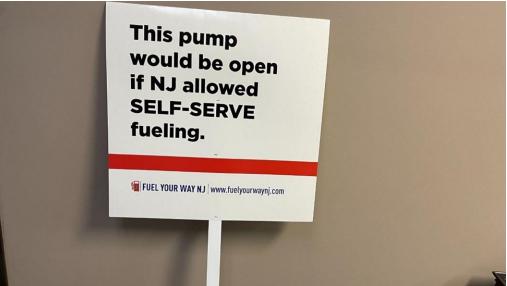

Photo via Sal Risalvato

Sal Risalvato is the executive director of the New Jersey Gasoline, C-Store and Automotive Association and they plan on doing a day of awareness this Friday to show how much money we'll save if we simply pump our own gas.

Photo via Sal Risalvato

"We have 78 locations that will lower the price on Friday and display these signs and hand out the \$100 bills," he said through text message.

Photo via Sal Risalvato

Photo via Sal Risalvato