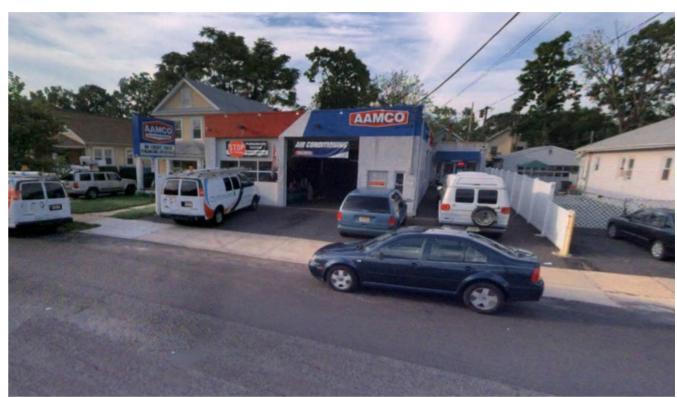

**Automotive Repair Center** 1420 Asbury Avenue **Asbury Park, New Jersey** 

### **PROPERTY HIGHLIGHTS**

- Available for sale: Freestanding AAMCO building consisting of 3,500 SF, asking price \$550,000
- Located in Asbury Park, New Jersey and situated in a densely populated residential area
- Facility is a "turn key" prestige auto repair center