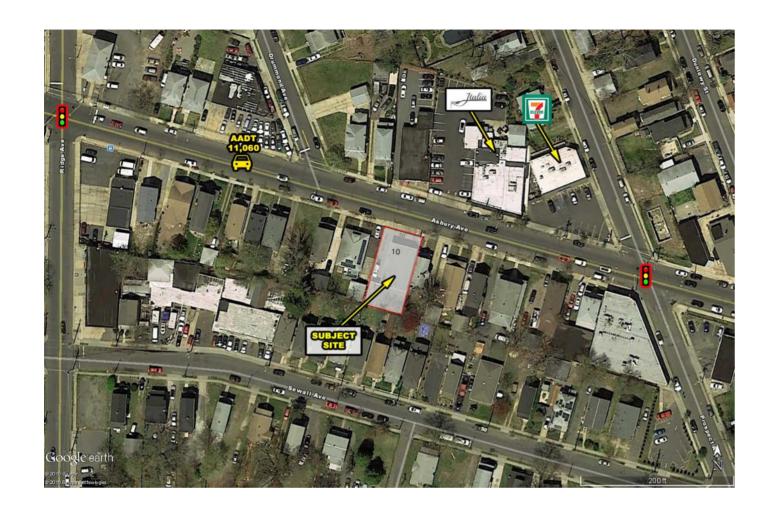

## R.J. Brunelli & Co. LLC, Exclusive Listing Agent

**Available - 3.500 SF +/-**Traffic Count Asbury Avenue = 11,060 cars per day

| <u>DEMOGRAPHICS 2015</u> |          |          |          |
|--------------------------|----------|----------|----------|
|                          | 1 mile   | 3 miles  | 5 miles  |
| POPULATION               | 22,455   | 75,183   | 137,237  |
| AVG. HOUSEHOLD INCOME    | \$57,775 | \$84,163 | \$90,773 |
| DAYTIME POPULATION       | 9,525    | 39,763   | 79,424   |

**Automotive Repair Center** 1420 Asbury Avenue **Asbury Park, New Jersey** 

### **PROPERTY HIGHLIGHTS**

- Available for sale: Freestanding AAMCO building consisting of 3,500 SF, asking price \$550,000
- Located in Asbury Park, New Jersey and situated in a densely populated residential area
- Facility is a "turn key" prestige auto repair center