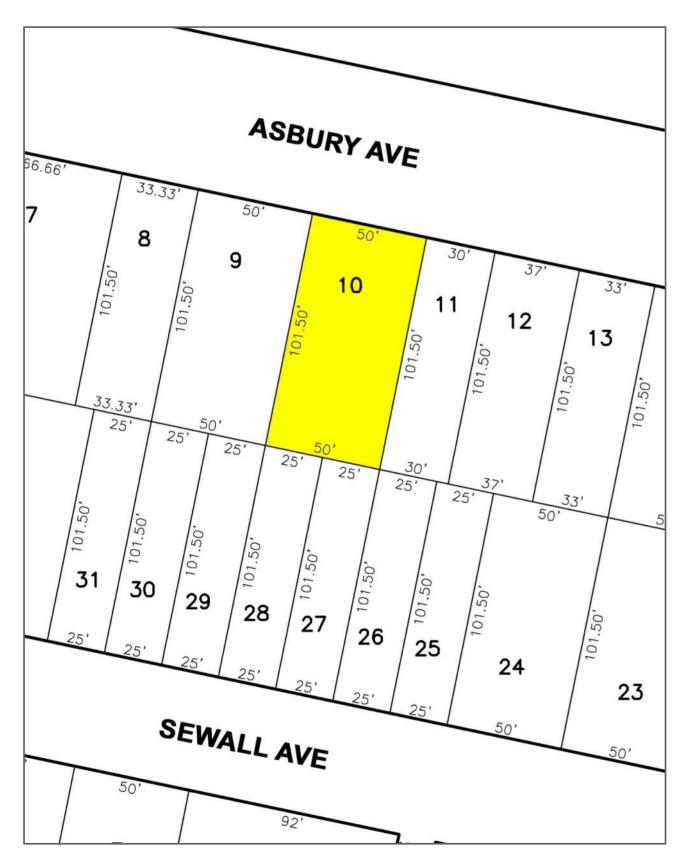

**Automotive Repair Center** 1420 Asbury Avenue **Asbury Park, New Jersey** 

### **PROPERTY HIGHLIGHTS**

- Available for sale: Freestanding AAMCO building consisting of 3,500 SF, asking price \$550,000
- Located in Asbury Park, New Jersey and situated in a densely populated residential area
- Facility is a "turn key" prestige auto repair center