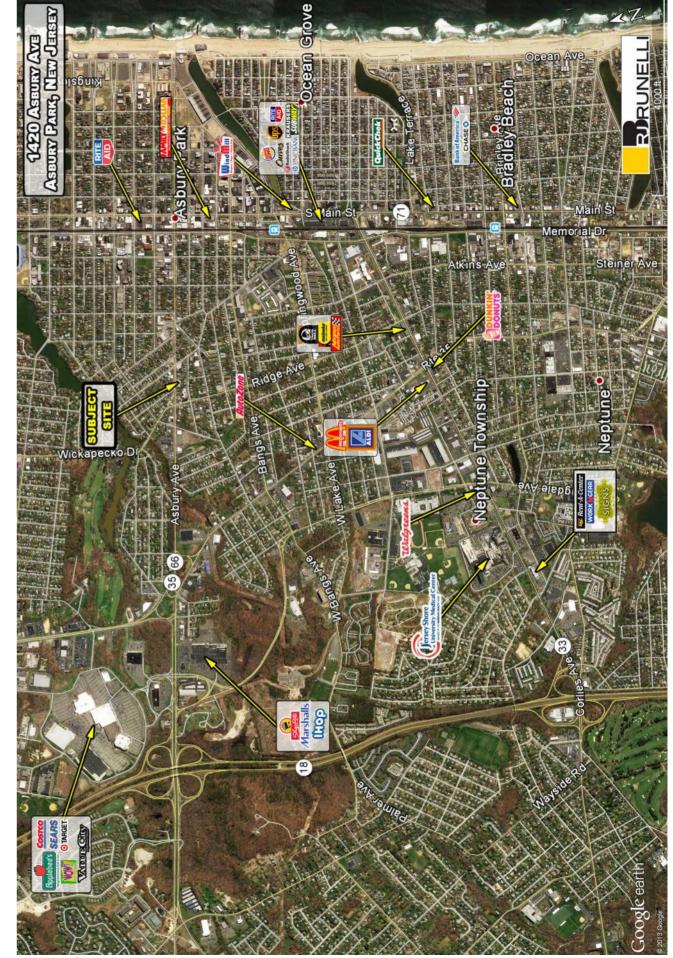

## 1420 ASBURY AVE, ASBURY PARK, NJ **3,500 SF +/- AVAILABLE**

## R.J. Brunelli & Co. LLC, Exclusive Listing Agent

**Available - 3.500 SF +/-**Traffic Count Asbury Avenue = 11,060 cars per day

| <u>DEMOGRAPHICS 2015</u> |          |          |          |
|--------------------------|----------|----------|----------|
|                          | 1 mile   | 3 miles  | 5 miles  |
| POPULATION               | 22,455   | 75,183   | 137,237  |
| AVG. HOUSEHOLD INCOME    | \$57,775 | \$84,163 | \$90,773 |
| DAYTIME POPULATION       | 9,525    | 39,763   | 79,424   |

### **PROPERTY HIGHLIGHTS**

- Available for sale: Freestanding AAMCO building consisting of 3,500 SF, asking price \$550,000
- Located in Asbury Park, New Jersey and situated in a densely populated residential area
- Facility is a "turn key" prestige auto repair center